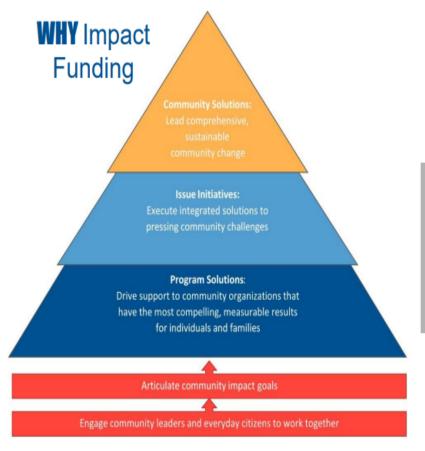

# **HOW** Can You Help United Way of DeKalb County Make An IMPACT

### Health

- Increase access to healthcare
- · Build the foundations for healthy families
- Promote regular mental, oral & physical healthcare

### **Education**

- Kindergarten readiness
- Promote social, emotional, physical & intellectual growth
- Safe educational opportunities

## **Financial Stability**

- Promote job training
- Connect families with housing & food services
- Create a stronger community