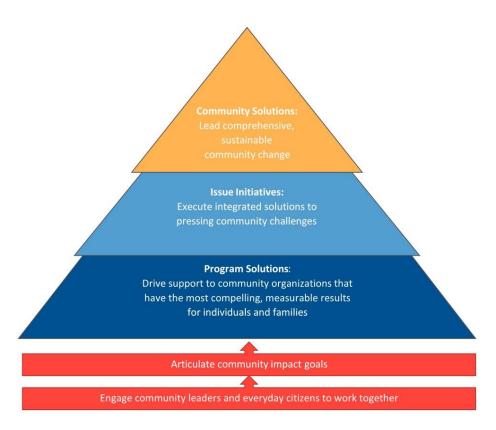

| Email            |       |                                 |
| PLEDGE / DIRECT GIFT                                                                                |                  |       |                                 |
| CASH (ATTACHED) CHECK (ENCLOSED) CHECK NUMBER TO BE BILLED (PLEASE INCLUDE BILLING  MONTHLY  QUARTE | G ADDRESS ABOVE) |       | TAL ANNUAL GIFT IS:  Thank You! |
| SIGNATURE                                                                                           | DATE             |       |                                 |

Thank you for your contribution to United Way. No goods or services were provided in exchange for this contribution. Please keep a copy of this form for your tax records. EIN 35-1065714

## **WHY: Impact Funding**